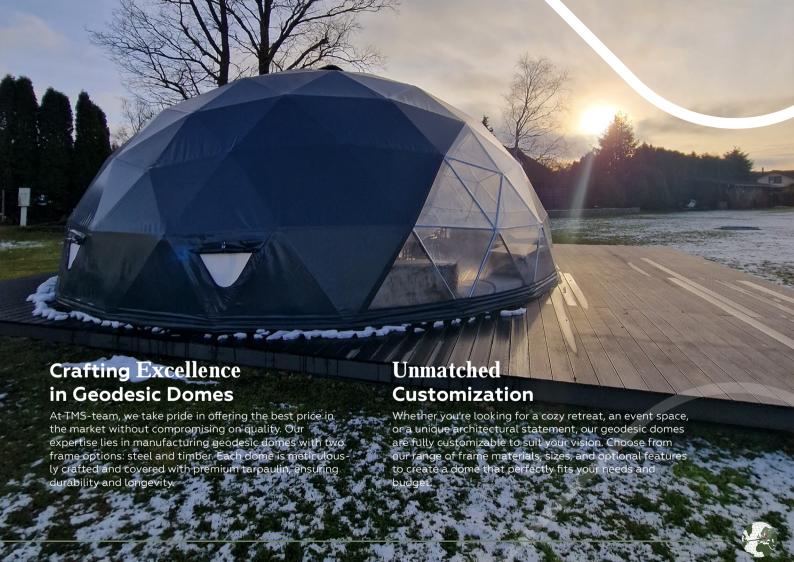

## Geodesic Dome Kits by TMS-team

At TMS-team, we offer a range of geodesic dome kits designed to elevate your outdoor experience. Each dome size is carefully crafted to provide ample space and versatility, ensuring a perfect fit for various applications. Closer look at our dome sizes and what each kit includes: